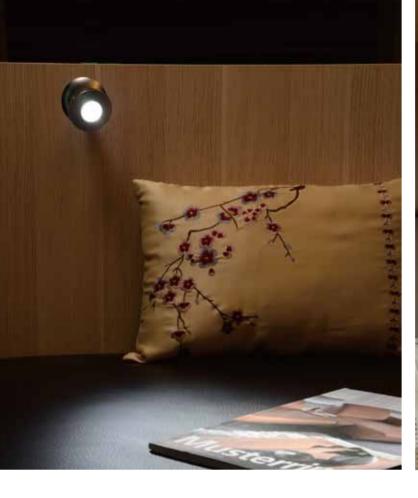

## Xtra Headboard LED Reading Light (2.5W) | HBR-SW24 & BS1223

- Application: bed headboard and wall panel
- With swivel arm or flexible arm
- Compatible power supply: 700mA constant current XP LED power system

## Xtra Headboard LED Reading Light (2.5W) | HBR-SW24 & BS1223

| Illustration       | Article Code                                                    | Model          | Description       |
|--------------------|-----------------------------------------------------------------|----------------|-------------------|
| Headboard mounting | with swivel arm, warm white (WW), Ø54mm drillhole, screw fixing |                |                   |
|                    | 09.442.411                                                      | HBR-SW24ABN-WW | brushed stainless |
| Bed back mounting  | with flexible arm 480mm L., neutral white (NW), screw fixing    |                |                   |
|                    | 09.424.531                                                      | BS1223-48PC-NW | polished chrome   |