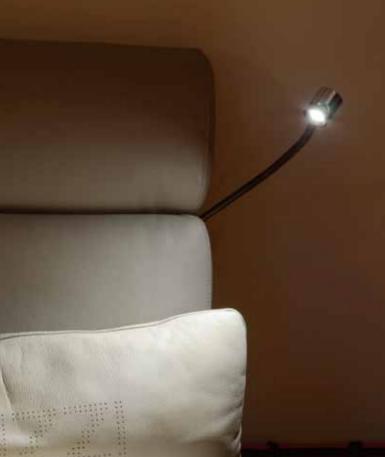

## Xtra Headboard LED Reading Light (2.5W) | HBR-SW24 & BS1223

- Application: bed headboard and wall panel
- With swivel arm or flexible arm
- Compatible power supply: 700mA constant current XP LED power system

## Xtra Headboard LED Reading Light (2.5W) | HBR-SW24 & BS1223

| Illustration       | Article Code                                                    | Model          | Description       |
|--------------------|-----------------------------------------------------------------|----------------|-------------------|
| Headboard mounting | with swivel arm, warm white (WW), Ø54mm drillhole, screw fixing |                |                   |
|                    | 09.442.411                                                      | HBR-SW24ABN-WW | brushed stainless |
| Bed back mounting  | with flexible arm 480mm L., neutral white (NW), screw fixing    |                |                   |
|                    | 09.424.531                                                      | BS1223-48PC-NW | polished chrome   |