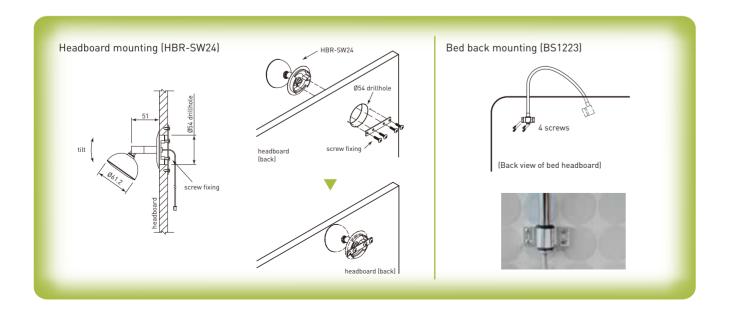

## Xtra Headboard LED Reading Light (2.5W) | HBR-SW24 & BS1223

- Application: bed headboard and wall panel
- With swivel arm or flexible arm
- Compatible power supply: 700mA constant current XP LED power system

## Xtra Headboard LED Reading Light (2.5W) | HBR-SW24 & BS1223

| Illustration       | Article Code                                                    | Model          | Description       |
|--------------------|-----------------------------------------------------------------|----------------|-------------------|
| Headboard mounting | with swivel arm, warm white (WW), Ø54mm drillhole, screw fixing |                |                   |
|                    | 09.442.411                                                      | HBR-SW24ABN-WW | brushed stainless |
| Bed back mounting  | with flexible arm 480mm L., neutral white (NW), screw fixing    |                |                   |
|                    | 09.424.531                                                      | BS1223-48PC-NW | polished chrome   |