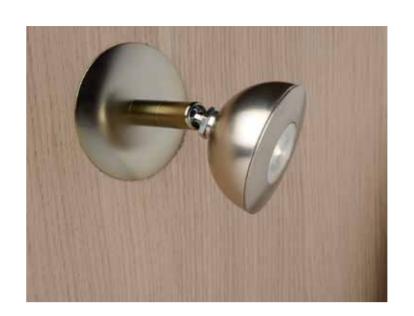

## Xtra Headboard LED Reading Light (2.5W) | HBR-SW24 & BS1223

- Application: bed headboard and wall panel
- With swivel arm or flexible arm
- Compatible power supply: 700mA constant current XP LED power system

## Xtra Headboard LED Reading Light (2.5W) | HBR-SW24 & BS1223

| Illustration       | Article Code                                                    | Model          | Description       |
|--------------------|-----------------------------------------------------------------|----------------|-------------------|
| Headboard mounting | with swivel arm, warm white (WW), Ø54mm drillhole, screw fixing |                |                   |
|                    | 09.442.411                                                      | HBR-SW24ABN-WW | brushed stainless |
| Bed back mounting  | with flexible arm 480mm L., neutral white (NW), screw fixing    |                |                   |
|                    | 09.424.531                                                      | BS1223-48PC-NW | polished chrome   |